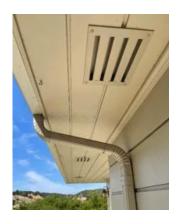

## EAVE VENTS

**DATA SHEET** 

Offering both standard and continuous soffit vents, these vents are designed to provide critical cool air intake into your home's roof cavity and comply with AS3959 for use in BAL 29, 40 and Flames Zones. Manufactured in standard sizes or custom made using galvanised or stainless steel, our Bushfire Protect Soffit vents are powdercoated to standard or custom colours.

## Product features and benefits include:

- Anti-clogging overlapping baffles to trap embers and stop the spread of fire
- Complies with AS3959 for Flame Zone Eave Venting
- Powdercoated to standard or custom colours
- Available in Galvanised and Stainless Steel
- Standard and custom sizes
- Easy to install