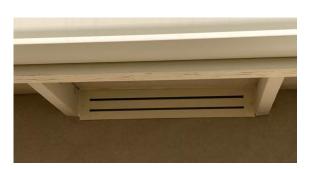

## STANDARD SIZES

| THROAT SIZE (LXW) | FLANGE |
|-------------------|--------|
| 360 x 140 mm      | 25 mm  |
| 560 x140 mm       | 25 mm  |