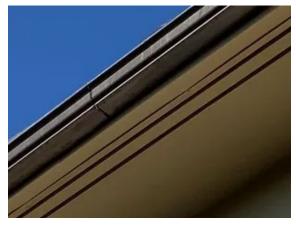

## **BUSHFIRE PROTECT**

## EAVE VENTS

**DATA SHEET** 



Offering both standard and continuous soffit vents, these vents are designed to provide critical cool air intake into your home's roof cavity and comply with AS3959 for use in BAL 29, 40 and Flames Zones. Manufactured in standard sizes or custom made using galvanised or stainless steel, our Bushfire Protect Soffit vents are powdercoated to standard or custom colours.



Custom 80mm wide continuous vent

## Product features and benefits include:

- Anti-clogging overlapping baffles to trap embers and stop the spread of fire
- Complies with AS3959 for Flame Zone Eave Venting
- Powdercoated to standard or custom colours
- Available in Galvanised and Stainless Steel
- Standard and custom sizes
- Easy to install





## STANDARD SIZES

| THROAT SIZE (LXW) | FLANGE |
|-------------------|--------|
| 360 x 140 mm      | 25 mm  |
| 560 x140 mm       | 25 mm  |